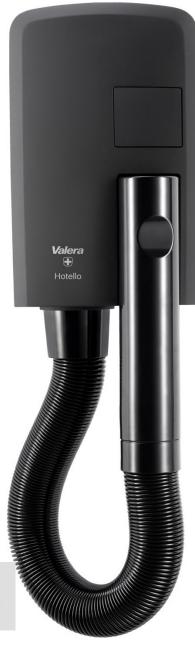

## **HOTELLO MATT-BLACK**

# COMPACT AND POWERFUL WALL-MOUNTED HAIRDRYER WITH HOSE

### 1200 W

- Super compact (147 x 238 mm) fits everywhere
- Powerful airflow thanks to a re-designed aeration module
- Automatic switching on when removing the handgrip from holder
- 8 mins automatic safety timer
- "Cool touch" swivel handgrip
- Extensible hose (up to m 1,20)
- Easy wall-mounting without opening
- 2 possibilities of electrical wiring: direct connection to electrical mains (hardwire), connection with plug (softwire)
- Fixation screws and screw anchors included
- Protection class: IP34
- Ripple wire SECURITY heating element