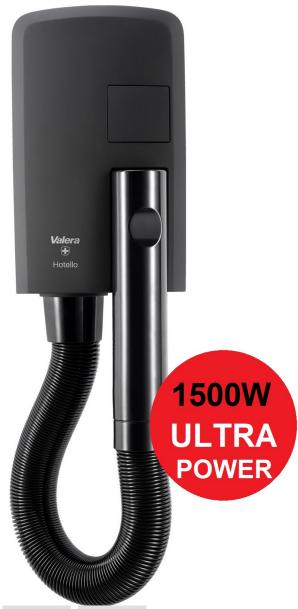

## **HOTELLO BLDC MATT-BLACK**

EXTREMELY DURABLE, COMPACT AND ULTRA-POWERFUL WALL-MOUNTED HAIRDRYER WITH HOSE

## 1500 W

- Super compact (147 x 238 mm) fits everywhere
- Powerful airflow thanks to a re-designed aeration module
- Durable "Heavy Duty" ENDURO Brushless BLDC motor
- Automatic switching on when removing the handgrip from holder
- 8 mins automatic safety timer
- "Cool touch" swivel handgrip
- Extensible hose (up to m 1,20)
- Easy wall-mounting without opening
- 2 possibilities of electrical wiring: direct connection to electrical mains (hardwire), connection with plug (softwire)
- Fixation screws and screw anchors included
- Protection class: IP34
- Ripple wire SECURITY heating element